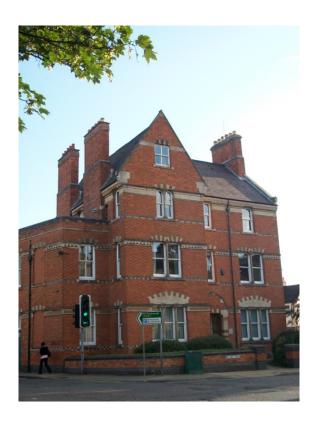

## LOCATION

The property is one of the most prominent office buildings in Northampton, located at the junction of Billing Road, Cheyne Walk Spencer Parade and York Road. The property is Victorian and is arranged over four floors plus basement.

## DESCRIPTION

Constructed of solid brick beneath a main slated roof with stone features, we understand the building is not Listed but retains a number of interesting original features – in particular it benefits from a Boardroom with a feature fireplace and ceiling.