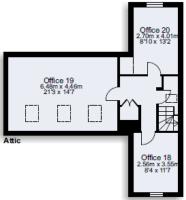

### SCHEDULE OF ACCOMMODATION (approximate areas):

From measurements taken on site, we calculate the property provides the following approximate accommodation measured in accordance with the RICS Code of Measuring Practice (6<sup>th</sup> Edition). (See floor plans attached for guidance only)

|                                                       | <u>SQ</u><br>FT |
|-------------------------------------------------------|-----------------|
| Ground Floor                                          | 1,496           |
| First Floor                                           | 1,171           |
| Second Floor                                          | 849             |
| Third Floor<br>Offices/Stores                         | 525             |
| Basement<br>(including<br>strong room<br>and kitchen) | 461             |
| TOTAL                                                 | 4,502           |