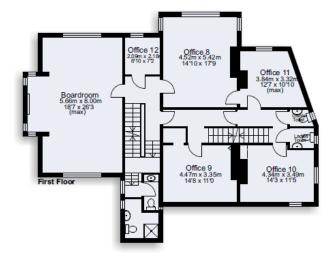

### SCHEDULE OF ACCOMMODATION (approximate areas):

From measurements taken on site, we calculate the property provides the following approximate accommodation measured in accordance with the RICS Code of Measuring Practice (6<sup>th</sup> Edition). (See floor plans attached for guidance only)

|                                                       | <u>SQ</u><br>FT |
|-------------------------------------------------------|-----------------|
| Ground Floor                                          | 1,496           |
| First Floor                                           | 1,171           |
| Second Floor                                          | 849             |
| Third Floor<br>Offices/Stores                         | 525             |
| Basement<br>(including<br>strong room<br>and kitchen) | 461             |
| TOTAL                                                 | 4,502           |