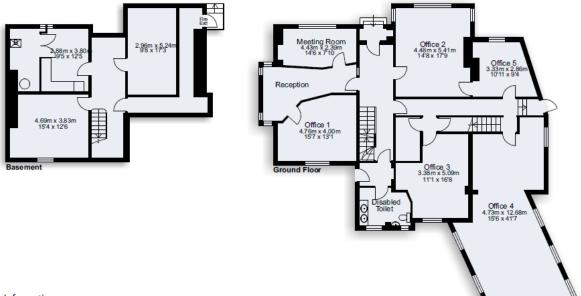

### SCHEDULE OF ACCOMMODATION (approximate areas):

From measurements taken on site, we calculate the property provides the following approximate accommodation measured in accordance with the RICS Code of Measuring Practice (6<sup>th</sup> Edition). (See floor plans attached for guidance only)

|                                                       | <u>SQ</u><br>FT |
|-------------------------------------------------------|-----------------|
| Ground Floor                                          | 1,496           |
| First Floor                                           | 1,171           |
| Second Floor                                          | 849             |
| Third Floor<br>Offices/Stores                         | 525             |
| Basement<br>(including<br>strong room<br>and kitchen) | 461             |
| TOTAL                                                 | 4,502           |

#### Information

APPROX NET INTERNAL FLOOR AREA = 497 Sq/m - 5345 Sq/ft ALL MEASUREMENTS SHOWN (WIDTH X DEPTH) FOR IDENTIFICATION PURPOSES ONLY - NOTTO SCALE REF = 001/5767 www.home-plans.co.uk