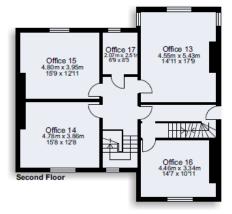

### SCHEDULE OF ACCOMMODATION (approximate areas):

From measurements taken on site, we calculate the property provides the following approximate accommodation measured in accordance with the RICS Code of Measuring Practice (6<sup>th</sup> Edition). (See floor plans attached for guidance only)

|                                                       | <u>SQ</u><br>FT |
|-------------------------------------------------------|-----------------|
| Ground Floor                                          | 1,496           |
| First Floor                                           | 1,171           |
| Second Floor                                          | 849             |
| Third Floor<br>Offices/Stores                         | 525             |
| Basement<br>(including<br>strong room<br>and kitchen) | 461             |
| TOTAL                                                 | 4,502           |